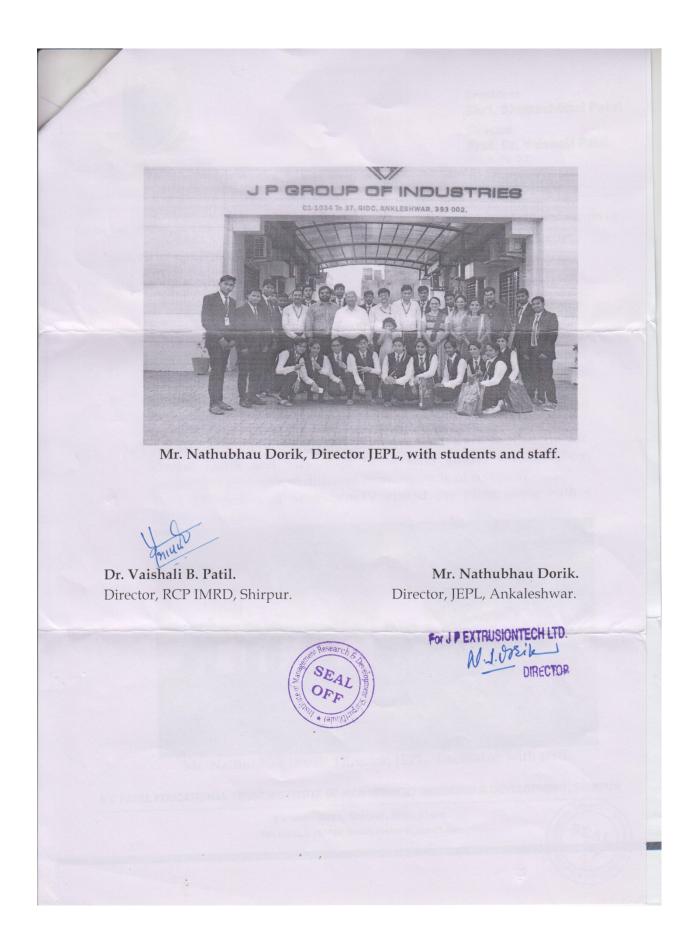

Out Ward No. : IMRD/ \54 /20

-2018-19

Date: \0 / 06 /20 18

Activities conducted by IMRD with JEPL, in academic year 2017-18.

- Activity List:-
  - 1. Industrial Visit.
- Activity Detail: Industrial visit was carried out at J.P.Industries, Ankaleshwar, on 9th March, 2018 especially for semester Four student of MMS. The main objective behind the visit was to make student aware about how various activities related to marketing, financing and human resource, sales, design, ERP, storage and inventory are carried out in company.

All students were divided in 2 groups and were headed by Mr. Pranav Dorik and Mrs. Puja Dorik who guides student about production process and different working cycle of company.

Total 23 student of MMS-Sem-IV visited the plant along with 4 faculty members.

Mr. Nathubhau Dorik, Director, JEPL, discussing with staff.

R C PATEL EDUCATIONAL TRUST INSTITUTE OF MANAGEMENT RESEARCH & DEVELOPMENT, SHIRPUR