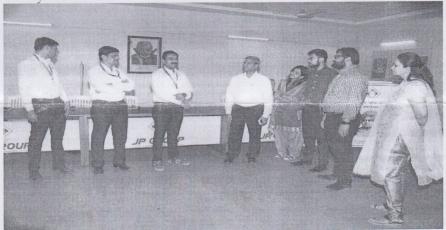

Out Ward No. : IMRD/ \54 /20

-2018-19

Date: \0 / 06 /20 18

Activities conducted by IMRD with JEPL, in academic year 2017-18.

- Activity List:-
  - 1. Industrial Visit.
- Activity Detail: Industrial visit was carried out at J.P.Industries, Ankaleshwar, on 9th March, 2018 especially for semester Four student of MMS. The main objective behind the visit was to make student aware about how various activities related to marketing, financing and human resource, sales, design, ERP, storage and inventory are carried out in company.

All students were divided in 2 groups and were headed by Mr. Pranav Dorik and Mrs. Puja Dorik who guides student about production process and different working cycle of company.

Total 23 student of MMS-Sem-IV visited the plant along with 4 faculty members.

Mr. Nathubhau Dorik, Director, JEPL, discussing with staff.

R C PATEL EDUCATIONAL TRUST INSTITUTE OF MANAGEMENT RESEARCH & DEVELOPMENT, SHIRPUR